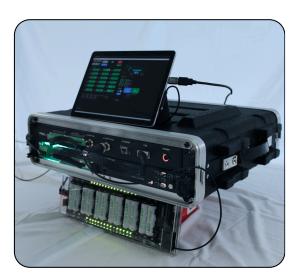

## Live Battery Strip Connection

Directly connect to enable real-world testing and refinement of BMS designs in actual operating conditions.

## Bi-Directional Power Supply

Facilitate both charging and discharging scenarios, ensuring robust performance across all use cases.